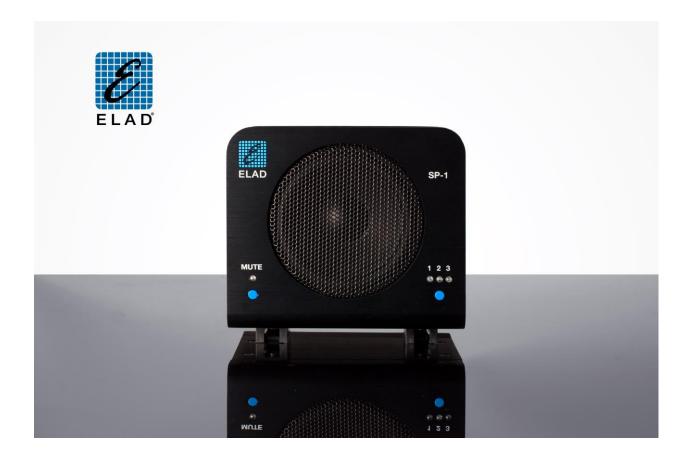

#### Mute

On the bottom left of the front panel there is the MUTE button that allows to mute the speaker, when the MUTE function is activated the corresponding LED is on.

### Mode selection

On the bottom right of the front panel another button allows to change the amplification mode of the speaker, the corresponding LED indicates the selected current mode:

- 1. flat mode, it produces the sound without equalization,
- 2. filtered mode, it applies a 100Hz ÷ 3kHz filter,
- 3. enhanced mode, it applies a voice enhanced filter.